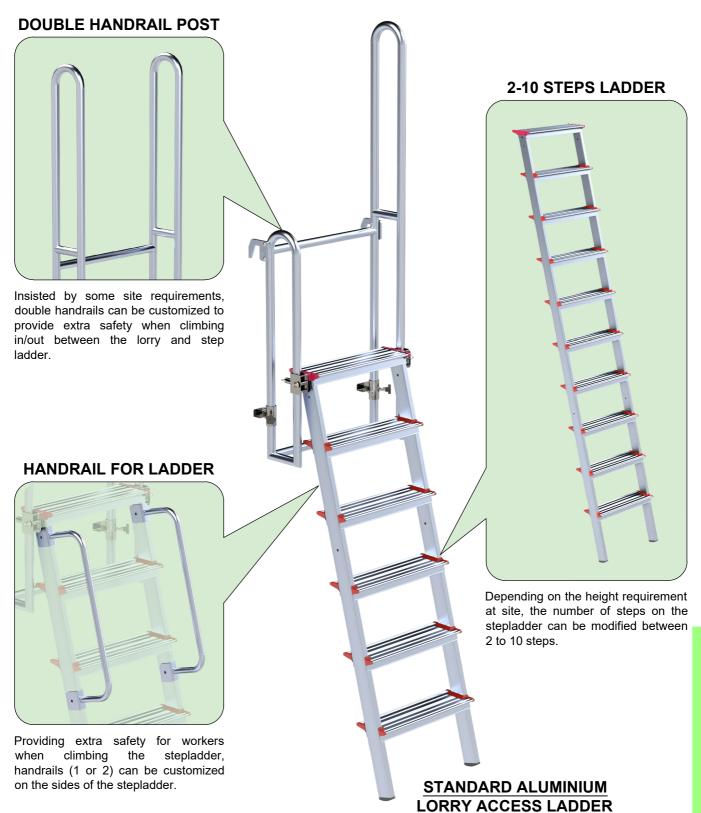

## ALUMINIUM LORRY ACCESS LADDER CUSTOMIZED PARTS

With the growing popularity and necessity for the Aluminium Lorry Access Ladder on construction sites, many clients advised Canyon of additional safety requirements they encountered. Given Canyon's existing customized design service, it would only be fitting to provide further safety design enhancements for the Aluminium Lorry Access Ladder. Please note that lead time for these special customized parts take up to 4-6 weeks.