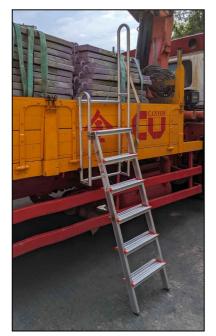

# ALUMINIUM LORRY ACCESS LADDER 貨車上落鋁梯 (PATENT NO: HK1238865) CERTIFIED TO BS EN 131

Providing a reliable & lightweight solution to all your lorry access needs. The ladder is designed for safety & convenience so that workers can easily access the lorry container by installing it on any standard lorry sideboard.

Canyon's ladder has been tested per BS EN 131 and obtained the Hong Kong Safety Mark certification.

### ADVANTAGES 優點 SAFETY 安全:

Ladder's built-in handrail protects workers from stumbling or falling off during use. 貨車上落鋁梯已內置 扶手可防止工人在上落貨車的過程中 絆倒或掉落。