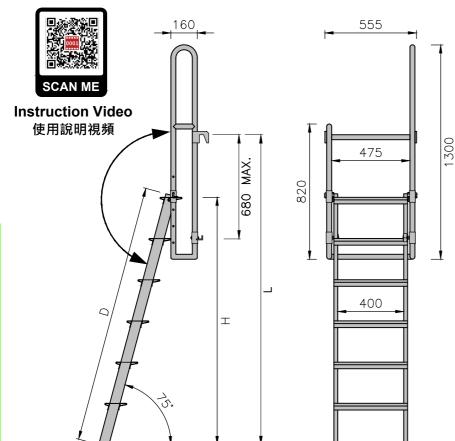

| Item Code  | Steps | н    | D    | L           | Weight |
|------------|-------|------|------|-------------|--------|
| LSC-LA4513 | 5     | 1250 | 1325 | 1533 ~ 1908 | 9.2 kg |
| LSC-LA4515 | 6     | 1500 | 1575 | 1783 ~ 2158 | 9.9 kg |

#### FLEXIBILITY 靈活:

Designed with an adjustable lock, the ladder can be fitted and installed on a range of lorry containers (up to 670 mm). 梯子設 計有可調節的鎖,可以安裝在各類貨 車車斗上 (最大 670 毫米)。